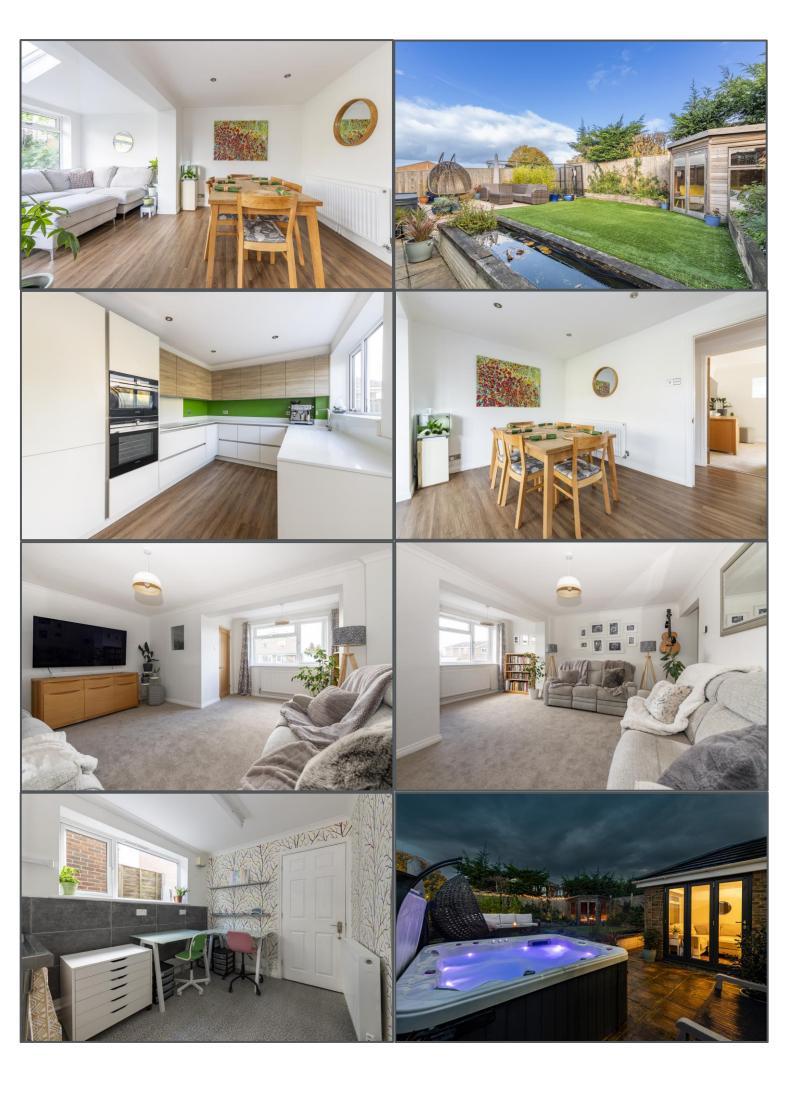

## Rocks Park Road, Uckfield, TN22 2AX

Wow! What a fabulous family home. This extended and beautifully presented four bedroom detached property offers so much for growing families particularly as it is located within a highly desirable development with popular primary school and being walking distance of Uckfield high street and train station. From the entrance hall you're welcomed in to the large and bright front sitting room leading to the modern and recently updated kitchen that is open plan to a dining room further extending into a cosy family room that overlooks the rear garden. This space to the rear is the perfect area to entertain family and friends whilst also being able to extend to the landscaped rear garden in the warmer months. To the side is a very useful utility area that leads to an integral garage. The spacious first floor offers exceptionally well-proportioned bedrooms thanks to the property having also been extended to front. A family bathroom and ensuite shower room are also located on the first floor. A large drive to front provides off road parking for several vehicles and the rear garden has been beautifully landscaped and designed to require little maintenance making it the ideal space to relax and enjoy at the end of hard working days.