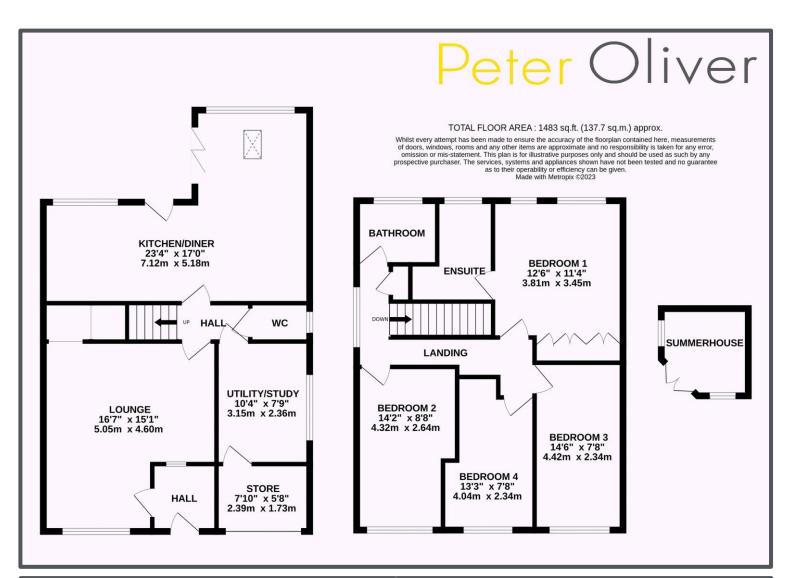

## Rocks Park Road, Uckfield, TN22 2AX

Wow! What a fabulous family home. This extended and beautifully presented four bedroom detached property offers so much for growing families particularly as it is located within a highly desirable development with popular primary school and being walking distance of Uckfield high street and train station. From the entrance hall you're welcomed in to the large and bright front sitting room leading to the modern and recently updated kitchen that is open plan to a dining room further extending into a cosy family room that overlooks the rear garden. This space to the rear is the perfect area to entertain family and friends whilst also being able to extend to the landscaped rear garden in the warmer months. To the side is a very useful utility area that leads to an integral garage. The spacious first floor offers exceptionally well-proportioned bedrooms thanks to the property having also been extended to front. A family bathroom and ensuite shower room are also located on the first floor. A large drive to front provides off road parking for several vehicles and the rear garden has been beautifully landscaped and designed to require little maintenance making it the ideal space to relax and enjoy at the end of hard working days.